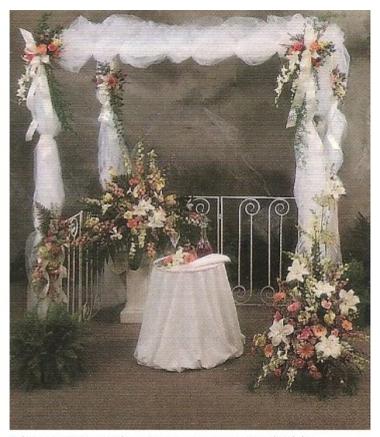

Homemade Tulle Wedding Swags & Arches. Tulle swags or arches can add the perfect touch to wedding decorations. Tulle is easy to drape on decorative wedding arbors.

Discover thousands of images about Tulle Ceiling on Pinterest, a visual bookmarking tool that helps you discover and save creative ideas. | See more about Wedding.